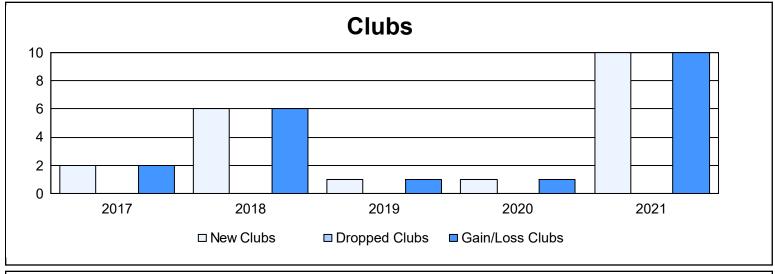

District E 1 As of June 2021 Cumulative

| Year      | New<br>Clubs | Dropped<br>Clubs | Gain/<br>Loss<br>Clubs | New<br>Members | Charter<br>Members | Reinstate<br>Members | Transfer<br>Members | Total<br>Member<br>Added | Total<br>Members<br>Dropped | Gain/<br>Loss<br>Members |
|-----------|--------------|------------------|------------------------|----------------|--------------------|----------------------|---------------------|--------------------------|-----------------------------|--------------------------|
| 2016-2017 | 2            | 0                | 2                      | 240            | 61                 | 7                    | 6                   | 314                      | 130                         | 184                      |
| 2017-2018 | 6            | 0                | 6                      | 227            | 168                | 2                    | 7                   | 404                      | 82                          | 322                      |
| 2018-2019 | 1            | 0                | 1                      | 198            | 54                 | 0                    | 2                   | 254                      | 122                         | 132                      |
| 2019-2020 | 1            | 0                | 1                      | 160            | 24                 | 0                    | 6                   | 190                      | 79                          | 111                      |
| 2020-2021 | 10           | 0                | 10                     | 239            | 281                | 1                    | 4                   | 525                      | 71                          | 454                      |
| Average   | 4            | 0                | 4                      | 213            | 118                | 2                    | 5                   | 337                      | 97                          | 241                      |