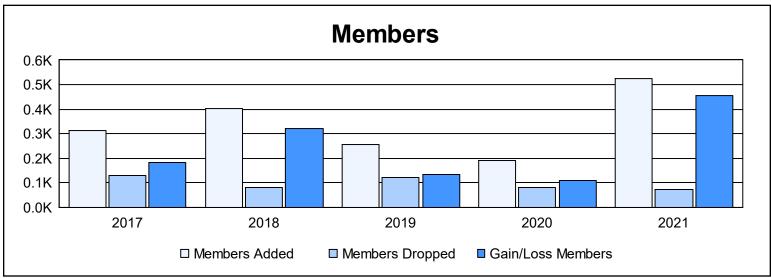

District E 1 As of June 2021 Cumulative

| Year      | New<br>Clubs | Dropped<br>Clubs | Gain/<br>Loss<br>Clubs | New<br>Members | Charter<br>Members | Reinstate<br>Members | Transfer<br>Members | Total<br>Member<br>Added | Total<br>Members<br>Dropped | Gain/<br>Loss<br>Members |
|-----------|--------------|------------------|------------------------|----------------|--------------------|----------------------|---------------------|--------------------------|-----------------------------|--------------------------|
| 2016-2017 | 2            | 0                | 2                      | 240            | 61                 | 7                    | 6                   | 314                      | 130                         | 184                      |
| 2017-2018 | 6            | 0                | 6                      | 227            | 168                | 2                    | 7                   | 404                      | 82                          | 322                      |
| 2018-2019 | 1            | 0                | 1                      | 198            | 54                 | 0                    | 2                   | 254                      | 122                         | 132                      |
| 2019-2020 | 1            | 0                | 1                      | 160            | 24                 | 0                    | 6                   | 190                      | 79                          | 111                      |
| 2020-2021 | 10           | 0                | 10                     | 239            | 281                | 1                    | 4                   | 525                      | 71                          | 454                      |
| Average   | 4            | 0                | 4                      | 213            | 118                | 2                    | 5                   | 337                      | 97                          | 241                      |